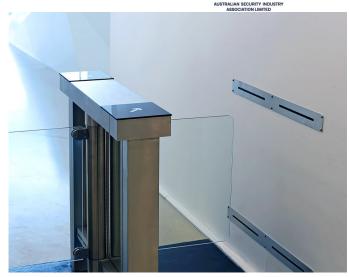

## **ABOUT**

Sensor Wall removes the need for a pedestal, allowing you to add a single-gate lane into a limited space. The sensing technology embedded into the wall is identical to that provided by a pedestal, maintaining the same level of security without compromise.

## **KEY FEATURES**

- Space Saving Design
- Flush Mounting
- Makes More Lanes Fit in Tight Spaces