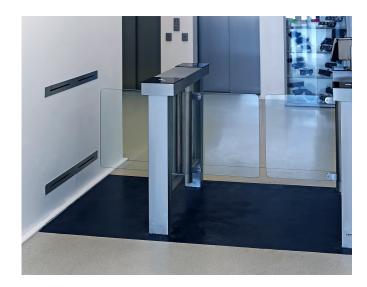

## **ABOUT**

Sensor Wall removes the need for a pedestal, allowing you to add a single-gate lane into a limited space. The sensing technology embedded into the wall is identical to that provided by a pedestal, maintaining the same level of security without compromise.

## **KEY FEATURES**

- Space Saving Design
- Flush Mounting
- Makes More Lanes Fit in Tight Spaces