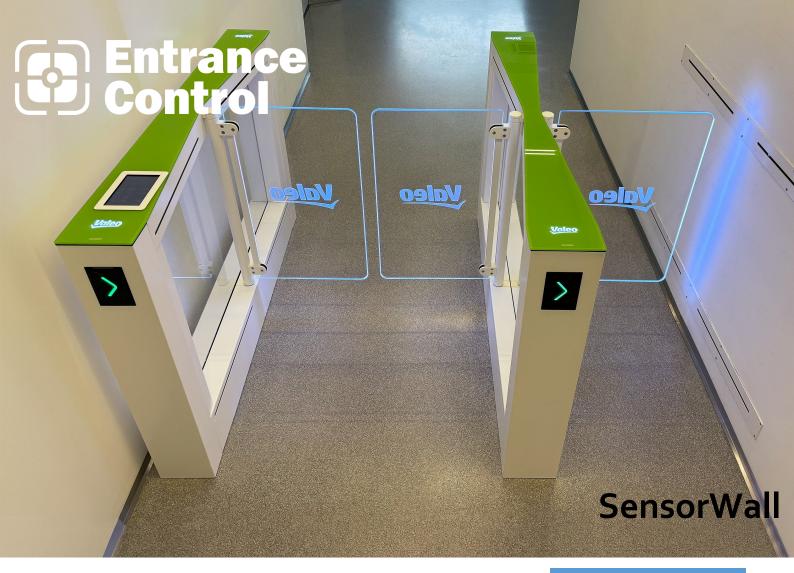

## **ABOUT**

Sensor Wall removes the need for a pedestal, allowing you to add a single-gate lane into a limited space. The sensing technology embedded into the wall is identical to that provided by a pedestal, maintaining the same level of security without compromise.

Our innovative solution is the ideal way to add a single-gate lane into a space that would otherwise only be able to accommodate one double-gate lane, or where it would be handy to be able to include another lane of throughput.

Any EasyGate in our range is compatible with Sensor Wall, we can work with you and your space requirements.