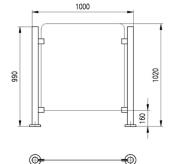

The Centurion Infill system combines safety glass with stainless steel posts. The glass can be provided in different heights and layouts and have an option for engraved logos and signage.

1000

## **Key Benefits**

**Toughened Safety Glass Panels** 

**Options for sandblasting logos** 

1000—1800 mm high panels

**Modular Construction** 

**Other Design Options Available** 

sales@entrancecontrol.com.au