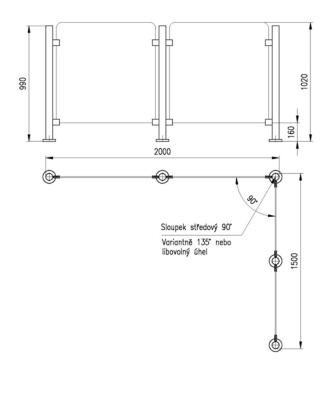

The Centurion Infill system combines safety glass with stainless steel posts. The glass can be provided in different heights and layouts and have an option for engraved logos and signage.

1000