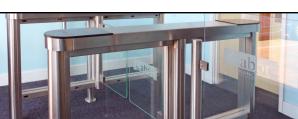

The Centurion Infill system combines safety glass with stainless steel posts. The glass can be provided in different heights and layouts and have an option for engraved logos and signage.

1000

## **Key Benefits**

**Toughened Safety Glass Panels** 

**Options for sandblasting logos** 

1000—1800 mm high panels

**Modular Construction** 

**Other Design Options Available** 

sales@entrancecontrol.com.au