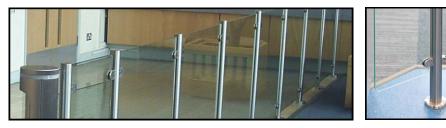

### Concept

The Centurion Infill system is a sleek and effective method for controlling the flow of traffic. It can be adapted to fill a variety of gaps and complements the aesthetics of both turnstiles and your building.

The Centurion Infill system combines safety glass with stainless steel posts. The glass can be provided in different heights and layouts and have an option for engraved logos and signage.

1000