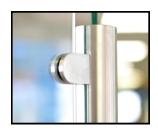

The Centurion Infill system combines safety glass with stainless steel posts. The glass can be provided in different heights and layouts and have an option for engraved logos and signage.

1000