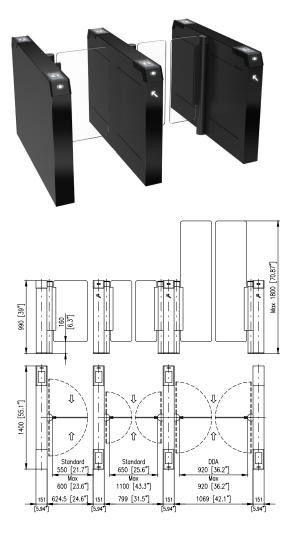

## DIMENSIONS

| Standard:             | 1400mm(L) x 150mm(W) x 990mm(H) |
|-----------------------|---------------------------------|
| Barrier Height:       | 990mm –1800mm                   |
| Lane width:           | 500mm – 1100mm (customisable)   |
| Gap Between barriers: | 40mm                            |
| MBTF:                 | 3,000,000 operations            |
| Warranty:             | 24 months                       |
| Sensors:              | Up to 30 sensor pairs           |
| Power Supply Input:   | 230 volts                       |
| Control Electronics:  | 12 V DC                         |
| Current:              | Standby 0.4 A                   |
| Consumption:          | Operational 6 A                 |