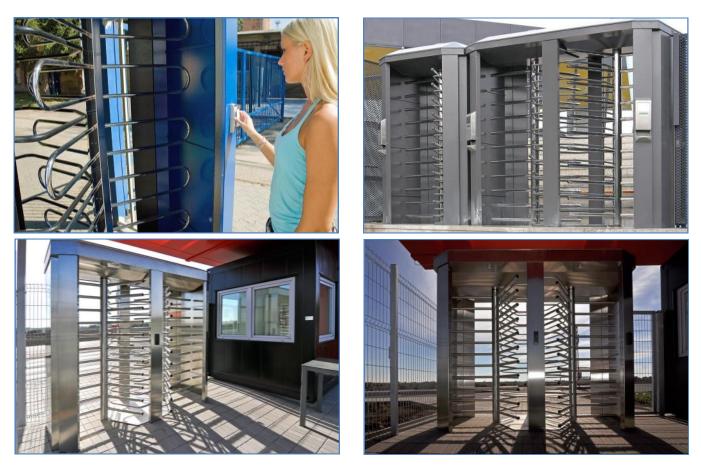

# **Centurion ECO**

A robust open framed full height construction with a high quality finish, trouble-free operation and a reliable mechanism make the ECO turnstile an effective solution for applications where maximum security and automatic unmanned identification of people is required.

The standard finish is galvanised for a rugged finish with options of polyester powder coating and stainless steel.

# **Centurion MAX**

A stylish & rugged full framed turnstile to protect users from the elements. The standard finish is a central pillar of stainless steel and polyester powder Coat paint finish to a specified RAL Colour outer parts. Options include a complete housing in stainless steel.