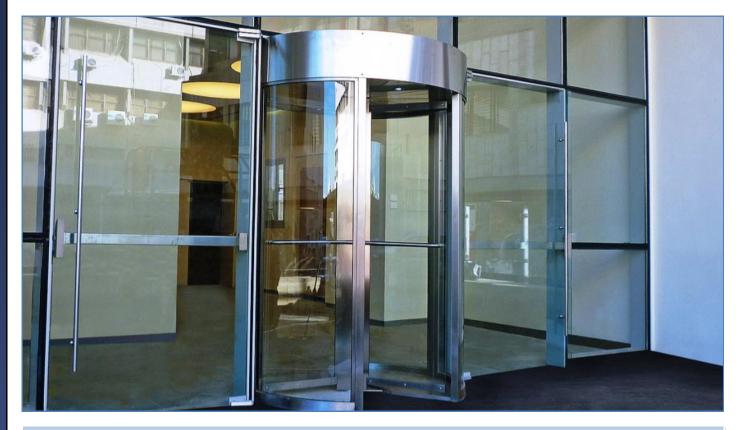

# **Centurion XGL**

The Centurion XGL is a full-height motorised turnstile which combines high security and aesthetics. Quality, reliability and easy operation are the hallmarks of the Centurion XGL making it ideal for high security applications where the full automatic identification of people is required. The Centurion XGL is designed for indoor applications in offices where the first impression is a key criteria. The combination of a stainless steel and glass panels provides a high security solution with an open, friendly look.

The XGL is available with a single or double motorised gate for DDA compliance.

www.entrancecontrol.com.au