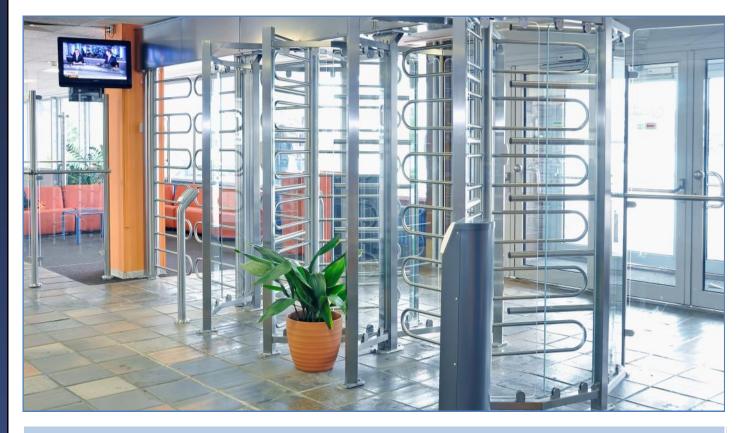

# **Centurion XGL**

The Centurion XGL is a full-height motorised turnstile which combines high security and aesthetics. Quality, reliability and easy operation are the hallmarks of the Centurion XGL making it ideal for high security applications where the full automatic identification of people is required. The Centurion XGL is designed for indoor applications in offices where the first impression is a key criteria. The combination of a stainless steel and glass panels provides a high security solution with an open, friendly look.

The XGL is available with a single or double motorised gate for DDA compliance.

www.entrancecontrol.com.au