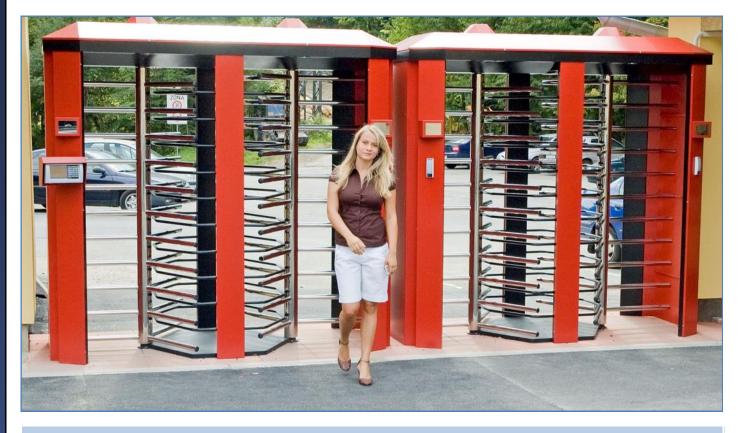

# Full Height Turnstiles

www.entrancecontrol.com.au

#### **Full Height Turnstiles**

CENTAMAN offers a wide range of indoor and outdoor Full Height turnstiles for applications in industrial entrances, sports arenas, military installations or other premises where you want to achieve a high degree of security without manned monitoring.