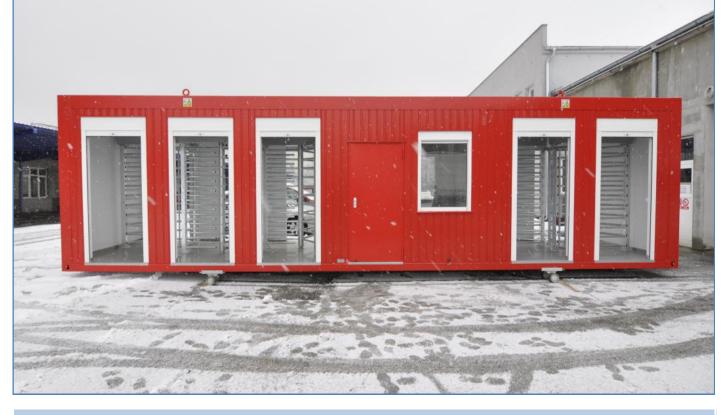

# PACS

PACS provides the solution to simple, fast and effective access control deployment. A choice of turnstile types and layouts can be supplied direct to site already installed in a customised containers. At the end of the project PACS is designed to be loaded on to a lorry and shipped to the next site.

As standard PACS includes plastic board walls and roof for easy cleaning, anti-slip aluminium floors, 'sandwich' isolated walls and ceilings, & ceiling lights. PACS comes complete with electrical cabling including distribution boxes. PACS is supplied assembled and tested—ready for powering up.

Available options include guard house, air conditioning, windows, network points, manual or electric shutters, boom gate platforms, fork lift pockets (only for containers of 20ft or shorter) and exterior lighting.