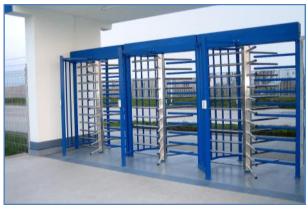

# **Centurion ECO**

A robust open framed full height construction with a high quality finish, trouble-free operation and a reliable mechanism make the ECO turnstile an effective solution for applications where maximum security and automatic unmanned identification of people is required.

The standard finish is galvanised for a rugged finish with options of polyester powder coating and stainless steel.