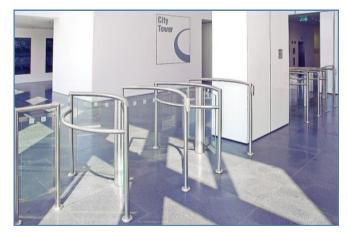

# **Centurion XGL**

The Centurion XGL is a full-height motorised turnstile which combines high security and aesthetics. Quality, reliability and easy operation are the hallmarks of the Centurion XGL making it ideal for high security applications where the full automatic identification of people is required. The Centurion XGL is designed for indoor applications in offices where the first impression is a key criteria. The combination of a stainless steel and glass panels provides a high security solution with an open, friendly look.

The XGL is available with a single or double motorised gate for DDA compliance.

www.entrancecontrol.com.au