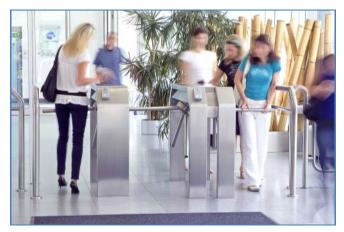

#### **Maintenance Free**

Unlike traditional solenoid based turnstiles which can be prone to ongoing operational problems from heat, dust and burn outs the Centurion Full Height Turnstiles come with a sealed motorised drive which has a MTBF of 3,000,000 operations. This provides greater reliability, 'maintenance free' operation due to lack of mechanical parts and faster, easier throughput when compared to traditional mechanical units.

#### Intelli-Motion Technology

The Centurion Full Height Turnstiles feature Intelli-Motion speed control which is designed to improve the user experience by providing a consistently smooth, controlled, rotation. The turnstiles microprocessor customadjusts the rotation speed of the turnstile to the user. If the user pushes gently, the turnstile turns slowly. If the user pushes hard, the turnstiles' speed automatically increases. This kind of consistently controlled rotation is safer for the user and substantially reduces turnstile wear and tear in heavy use installations for lower maintenance requirement and a longer life span. Intelli-Motion solves the issue where certain turnstiles are harder to push than others and where recoil from the turnstile arms can sometimes be a problem.