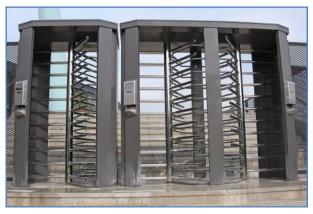

# **Centurion MAX**

A stylish & rugged full framed turnstile to protect users from the elements. The standard finish is a central pillar of stainless steel and polyester powder Coat paint finish to a specified RAL Colour outer parts. Options include a complete housing in stainless steel.