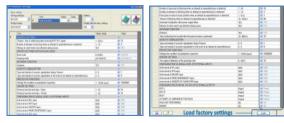

#### **Turnstile Scheduler**

| taw 2mil  |         | -    | Day Tarolas     |                | de la la | * 2012 *                |                         |                         |                         |
|-----------|---------|------|-----------------|----------------|----------|-------------------------|-------------------------|-------------------------|-------------------------|
| Dest Dest |         |      | Contract of the |                |          | 2012                    |                         |                         |                         |
| arease.   | aleda   | in i | Mandas          | Non-zan        |          | <b>Densey</b>           | April                   | 2MM                     | October                 |
|           |         |      | Tunks           | High days      |          | In the Yallin Do IV Se  | Suite Tube To Pr Sa     | Se like Su tie Th Fr Se | 54 No Tu'ne 15: Fr 26   |
| Dalkan    | States  |      | (Televile       | Watches        |          | 23458                   | 2.2.4.8.4               | 123434                  | 111146                  |
|           | DECRETA |      | Tunde           | Disk date      |          | 1 1 1 1 1 1 1           |                         |                         |                         |
|           |         |      | Pole            | Kint Sec.      |          | 10 16 17 18 18 29       | 16 17 18 19 28          | HE 17 18 19 28          | - H H T H H             |
|           |         |      | Inche           | distant.       |          | 037337                  | 23 74 78 78 77          | = 19 34 38 38 37        | 22 25 24 28 28          |
|           |         |      | 11,012          | Best habite    |          | 10 M R 1 2 1 0          |                         |                         | 25-36 37 1 2 1          |
|           |         |      | 18,012          | Set table      |          |                         |                         |                         |                         |
|           |         |      | 81,202          | Set Inter      |          | Futurenty               | May                     | Augural                 | Neversiter              |
|           |         |      | (87,072         | Serie Fundame  |          | Setto Taltie Th. Fr Se  | Sellie To No To To Se   | Sales Turke To Fr Se    | 54.Me Ta 100 To 100 Sa  |
|           |         |      | 8.7.2942        | Seek Folder    |          | 20.00.00 1 2 5          |                         |                         |                         |
|           |         |      | 28 9 28 9       | Sark holdes    |          | 3 4 7 8 8 10            |                         |                         |                         |
|           |         |      | 28 19 20 12     | Dark tokdar    |          | 2 2 16 15 16 17         |                         |                         | 12 12 14 16 16          |
|           |         |      | 117312842       | Said fuelday   |          | · 23 21 22 23 28        | 20 JT JZ JZ JA JA       | = 30 25 22 23 34        | = 18 27 22 25           |
|           |         |      | 24122812        | Set hidde      |          | 10 27 28 29 T J I       | 23337 II                | 35 27 28 28 28 10 ·     | 28 27 JE 28 30 1        |
|           |         | 1.2  | 35122810        | Earth fushing: |          |                         |                         |                         |                         |
|           |         | 1    | 38.12.2212      | Bask funder    |          | Mach                    | June                    | September               | December                |
|           |         |      |                 |                |          | Seller Talve TR. Tr. Se | Solites Tuble Th. Ft Se | Solide Tuble To Fride   | So Her To Lee Th. Pr Se |
|           |         |      |                 |                |          | 3333311                 |                         |                         |                         |
|           |         |      |                 |                |          | 0 5 5 7 8 5             |                         |                         |                         |
|           |         |      |                 |                |          | 12 13 W 15 W            |                         |                         |                         |
|           |         |      |                 |                |          | 19 28 21 22 25          |                         |                         |                         |
|           |         |      |                 |                |          | 237338                  | 333233                  |                         |                         |
| See Haips | 6 C     |      |                 |                |          |                         |                         |                         |                         |

**Turnstile Scheduler** allows you to pre programme the speedgates operational parameters such as card in and card out, card in and free exit and card in and no exit to change based on based upon dates and areas. Additionally you can automatically change security sensitivity setting based upon the time of day or day of the week. For example you may want Entry Point 1 to be used 7 days a week but in standard security mode for the weekdays and with the highest security setting at weekends whilst Entry Point 2 is only used during the working week.