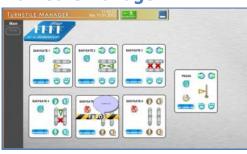

#### **Turnstile Manager**

Regular proactive maintenance ensures continued reliable operation of turnstiles and can save money in the long term by minimising emergency call outs.

The easy to use **Turnstile Manager** software gives total control the turnstiles functionality and operating modes. For example Monitor all your turnstiles status's at once; each lane is visible on

the screen. Maintain a count of the number of people using each lane—both in and out.

Enable the reception team to open the turnstiles for visitors to enter your secure premise without an access card and without generating (false) alarms.