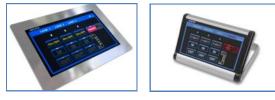

#### **Touch Panel**

The **Touch Panel** is a desk mounted unit which is designed to sit at reception and provide the reception team with remote control over the turnstiles functionality. The unit consists of touch sensitive buttons, an on board sounder and LED's for reporting back various conditions.