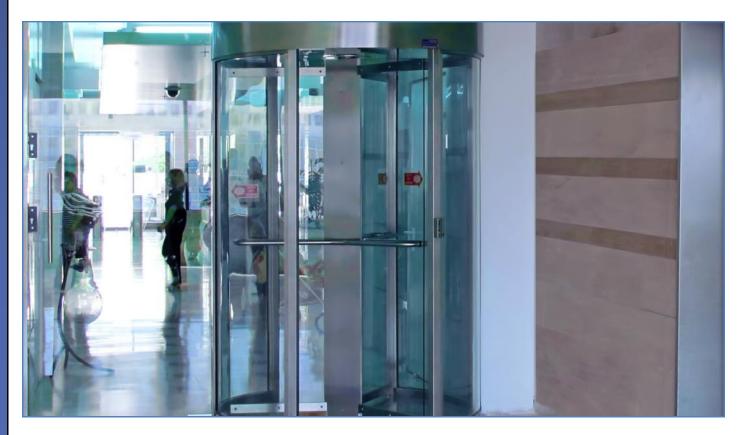

# **Centurion CLEAR**

The Centurion CLEAR is a full-height motorised turnstile which combines high performance and aesthetics. The combination of a stainless steel frame with glass panels provides a high security solution with an open, friendly look. Quality, reliability and easy operation are the hallmarks of the Centurion CLEAR making it ideal for high security applications where the full automatic identification of people is required.

Centurion CLEAR is a bi-directional turnstile managed by state of the art control electronics. The 120° openings ensure comfortable, easy and safe access for one person. Integrated sensor scans the 'no go' zone and if any presence is detected in this zone an external alarm is triggered and there is the additional option to automatically reverse the turnstile's motor to push the unauthorized person back.