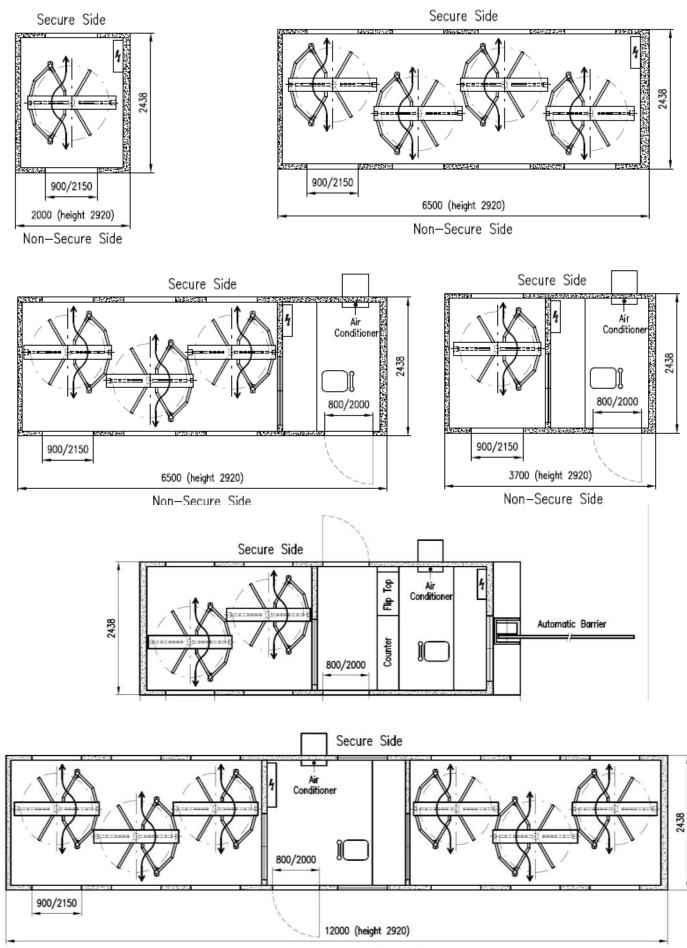

# PACS

PACS provides the solution to simple, fast and effective access control deployment. A choice of turnstile types and layouts can be supplied direct to site already installed in a customised containers. At the end of the project PACS is designed to be loaded on to a lorry and shipped to the next site.

As standard PACS includes plastic board walls and roof for easy cleaning, anti-slip aluminium floors, 'sandwich' isolated walls and ceilings, & ceiling lights. PACS comes complete with electrical cabling including distribution boxes. PACS is supplied assembled and tested—ready for powering up.

Available options include guard house, air conditioning, windows, network points, manual or electric shutters, boom gate platforms, fork lift pockets (only for containers of 20ft or shorter) and exterior lighting.

### **PACS Sample Layouts**

Non-Secure Side