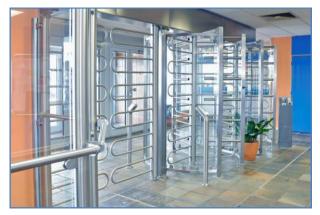

#### **Full Height Turnstiles**

CENTAMAN offers a wide range of indoor and outdoor Full Height turnstiles for applications in industrial entrances, sports arenas, military installations or other premises where you want to achieve a high degree of security without manned monitoring.

- European Designed & Manufactured
- Motorised for Ease of Use
- Intelligent Motion Technology
- Tailored to Suit fully customisable settings
- 24 Month RTM Warranty
- MTBF of 3,000,000 operations
- Sealed Drive Unit for 'Maintenance Free' operation and protection against dust and sand.
- No mechanical parts that need regular greasing and maintenance
- Remote Support Option for maintenance, trouble shooting & configuration