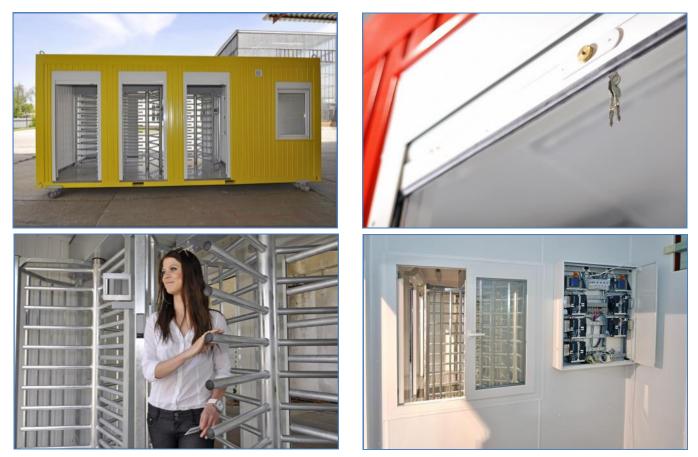

# PACS

PACS provides the solution to simple, fast and effective access control deployment. A choice of turnstile types and layouts can be supplied direct to site already installed in a customised containers. At the end of the project PACS is designed to be loaded on to a lorry and shipped to the next site.

As standard PACS includes plastic board walls and roof for easy cleaning, anti-slip aluminium floors, 'sandwich' isolated walls and ceilings, & ceiling lights. PACS comes complete with electrical cabling including distribution boxes. PACS is supplied assembled and tested—ready for powering up.

Available options include guard house, air conditioning, windows, network points, manual or electric shutters, boom gate platforms, fork lift pockets (only for containers of 20ft or shorter) and exterior lighting.